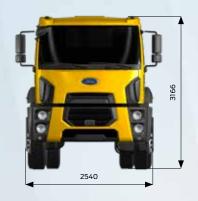

| Dimensions (mm)                                                    |         |         |         |         |       |
|--------------------------------------------------------------------|---------|---------|---------|---------|-------|
| Front Overhang                                                     |         |         | 1490    |         |       |
| Wheelbase                                                          |         |         | 6000    |         |       |
| Overall Length                                                     |         |         | 9850    |         |       |
| Distance Between 1st and 2nd Wheel Centers                         |         |         | 2050    |         |       |
| Distance Between 2 <sup>nd</sup> and 3 <sup>th</sup> Wheel Centers |         |         | 3950    |         |       |
| Distance Between 3th and 4th Wheel Centers                         |         |         | 1350    |         |       |
| Overall Cab Length                                                 |         |         | 1820    |         |       |
| Total Vehicle Height                                               |         |         | 3166    |         |       |
| Overall Vehicle Width (Excluding Mirrors)                          |         |         | 2540    |         |       |
| Chassis Width                                                      |         |         | 770     |         |       |
| Rear Overhang                                                      |         |         | 1000    |         |       |
| Useful Chassis Length                                              |         |         | 7390    |         |       |
| Chassis Height - Front                                             |         |         | 1153    |         |       |
| Chassis Height - Rear                                              |         |         | 1147    |         |       |
| Ground Clearance - Front                                           |         |         | 382     |         |       |
| Ground Clearance - Rear                                            |         |         | 299     |         |       |
| Turning Circle Radius                                              |         |         | 10640   |         |       |
| Weights (kg)                                                       | 1. Axle | 2. Axle | 3. Axle | 4. Axle | Total |
| Technically Permissible Weights                                    | 8000    | 8000    | 13400   | 13400   | 39000 |
| Kerh Weight                                                        | 3628    | 3487    | 2177    | 2157    | 11449 |