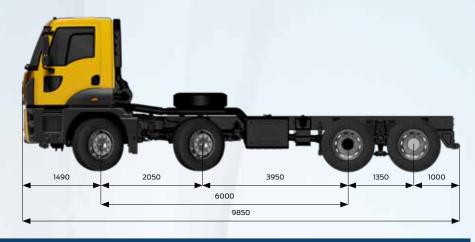

| Dimensions (mm)                                                    |         |         |         |         |       |
|--------------------------------------------------------------------|---------|---------|---------|---------|-------|
| Front Overhang                                                     |         |         | 1490    |         |       |
| Wheelbase                                                          |         |         | 6000    |         |       |
| Overall Length                                                     |         |         | 9850    |         |       |
| Distance Between 1st and 2nd Wheel Centers                         |         |         | 2050    |         |       |
| Distance Between 2 <sup>nd</sup> and 3 <sup>th</sup> Wheel Centers |         |         | 3950    |         |       |
| Distance Between 3th and 4th Wheel Centers                         |         |         | 1350    |         |       |
| Overall Cab Length                                                 |         |         | 1820    |         |       |
| Total Vehicle Height                                               |         |         | 3166    |         |       |
| Overall Vehicle Width (Excluding Mirrors)                          |         |         | 2540    |         |       |
| Chassis Width                                                      |         |         | 770     |         |       |
| Rear Overhang                                                      |         |         | 1000    |         |       |
| Useful Chassis Length                                              |         |         | 7390    |         |       |
| Chassis Height - Front                                             |         |         | 1153    |         |       |
| Chassis Height - Rear                                              |         |         | 1147    |         |       |
| Ground Clearance - Front                                           |         |         | 382     |         |       |
| Ground Clearance - Rear                                            |         |         | 299     |         |       |
| Turning Circle Radius                                              |         |         | 10640   |         |       |
| Weights (kg)                                                       | 1. Axle | 2. Axle | 3. Axle | 4. Axle | Total |
| Technically Permissible Weights                                    | 8000    | 8000    | 13400   | 13400   | 39000 |
| Kerh Weight                                                        | 3628    | 3487    | 2177    | 2157    | 11449 |