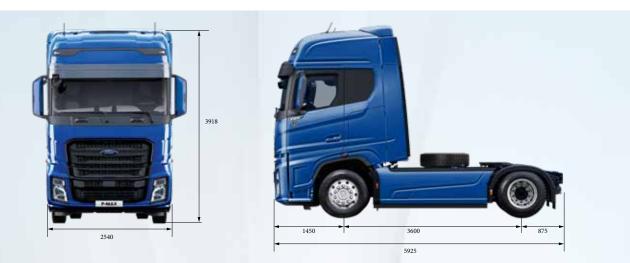

| Dimensions (mm)                                 |         |         |       |
|-------------------------------------------------|---------|---------|-------|
| Front Overhang                                  |         | 1450    |       |
| Wheelbase                                       |         | 3600    |       |
| Overall Length                                  |         | 5925    |       |
| Overall Vehicle Height (for 1100mm 5th Wheel)   |         | 3918    |       |
| Overall Cab Length                              |         | 2350    |       |
| Rear Overhang                                   |         | 875     |       |
| Overall Vehicle Width (Excl. Mirrors)           |         | 2540    |       |
| Ground Clearance - Front (for 1100mm 5th Wheel) |         | 269     |       |
| Ground Clearance - Rear (for 1100mm 5th Wheel)  |         | 210     |       |
| Weights (kg)                                    | 1. Axle | 2. Axle | Total |
| Technically Permissible Weights                 | 7100    | 11500   | 18000 |
| Kerb Weight                                     | 5610    | 2298    | 7908  |
| Payload                                         | 1490    | 9202    | 10092 |
| Legally Permissible Weight                      | 7500    | 11500   | 18000 |
| GTM                                             |         |         | 44000 |